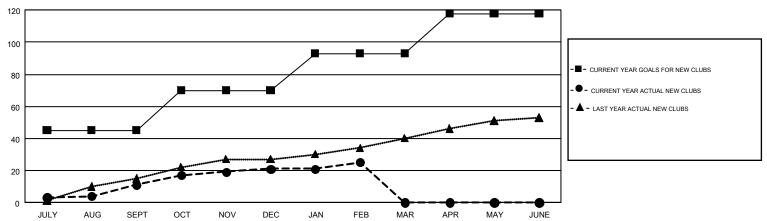

## GOALS AND ACTUAL NEW CLUBS CUMULATIVE

## GMT MONTHLY MEMBERSHIP PROGRESS REPORT

Results as of: 2/28/2018

Multiple District 307

GMT: EVELINE CHANDRA

LOCATION: INDONESIA

GMT CA 7

| Clubs         |               |           |               | Members               |                           |                         |                                              |  |
|---------------|---------------|-----------|---------------|-----------------------|---------------------------|-------------------------|----------------------------------------------|--|
|               | RESULTS FOR   | 2017-2018 |               | RESULTS FOR 2017-2018 |                           |                         |                                              |  |
| QUARTER       | NEW CLUB GOAL | NEW CLUBS | DROPPED CLUBS | QUARTER               | MEMBER GROWTH NET<br>GOAL | MEMBER GROWTH<br>ACTUAL | DROPPED MEMBERS ACTUAL (including transfers) |  |
| JULY/AUG/SEPT | 45            | 11        | 5             | JULY/AUG/SEPT         | 255                       | 599                     | 590                                          |  |
| OCT/NOV/DEC   | 25            | 10        | 5             | OCT/NOV/DEC           | 230                       | 857                     | 826                                          |  |
| JAN/FEB/MAR   | 23            | 4         | 3             | JAN/FEB/MAR           | 165                       | 371                     | 231                                          |  |
| APR/MAY/JUNE  | 25            | 0         | 0             | APR/MAY/JUNE          | 175                       | 0                       | 0                                            |  |