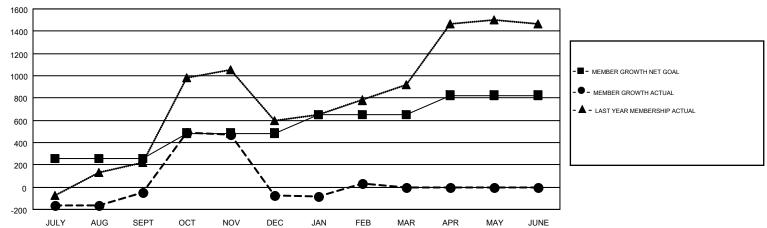

## GOALS AND ACTUAL MEMBERS CUMULATIVE

| DROPPED CLUBS: 13  DROPPED MEMBERS |             | 217 CLUBS OF 354 ADDED 1 OR MORE<br>NEW MEMBERS | GENDER DIST  MALE  FEMALE  | <u>DISTRIBUTION</u> 4,478 (44.50%) 5,585 (55.50%) |       |
|------------------------------------|-------------|-------------------------------------------------|----------------------------|---------------------------------------------------|-------|
| DECEASED                           | 16          | CLICK HERE FOR CUMULATIVE                       | TOTAL FAMILY UNIT MEMBERS  |                                                   | 2,138 |
| CLUB CANCELLED OTHER               | 31<br>1,600 | MEMBERSHIP DATA                                 | FAMILY MEMBERS PAYING HALF |                                                   | 1,169 |
| TOTAL                              | 1,647       |                                                 | DUES                       |                                                   |       |

## GMT MONTHLY MEMBERSHIP PROGRESS REPORT

Results as of: 2/28/2018

Multiple District 307

GMT: EVELINE CHANDRA

LOCATION: INDONESIA

GMT CA 7

| Clubs         |               |           |               | Members               |                           |                         |                                              |  |
|---------------|---------------|-----------|---------------|-----------------------|---------------------------|-------------------------|----------------------------------------------|--|
|               | RESULTS FOR   | 2017-2018 |               | RESULTS FOR 2017-2018 |                           |                         |                                              |  |
| QUARTER       | NEW CLUB GOAL | NEW CLUBS | DROPPED CLUBS | QUARTER               | MEMBER GROWTH NET<br>GOAL | MEMBER GROWTH<br>ACTUAL | DROPPED MEMBERS ACTUAL (including transfers) |  |
| JULY/AUG/SEPT | 45            | 11        | 5             | JULY/AUG/SEPT         | 255                       | 599                     | 590                                          |  |
| OCT/NOV/DEC   | 25            | 10        | 5             | OCT/NOV/DEC           | 230                       | 857                     | 826                                          |  |
| JAN/FEB/MAR   | 23            | 4         | 3             | JAN/FEB/MAR           | 165                       | 371                     | 231                                          |  |
| APR/MAY/JUNE  | 25            | 0         | 0             | APR/MAY/JUNE          | 175                       | 0                       | 0                                            |  |